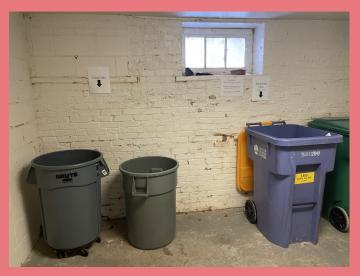

Please be mindful when taking out your trash! Trash in a bag goes in the grey bins. Recycling, without a bag, goes in the blue and yellow bins. Recycling includes, paper, cardboard, plastic, and aluminum free of food. Thank you!