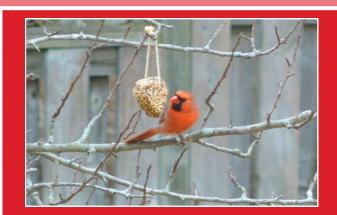

**Chair Zumba** music is exhilarating! Don't be shy, give it a try!

Come on down on February 9th and make a bird seed ornament to hang outside your window, to feed the birds this winter. Please sign up with Julie, so she can have a count to know how many supplies to get!